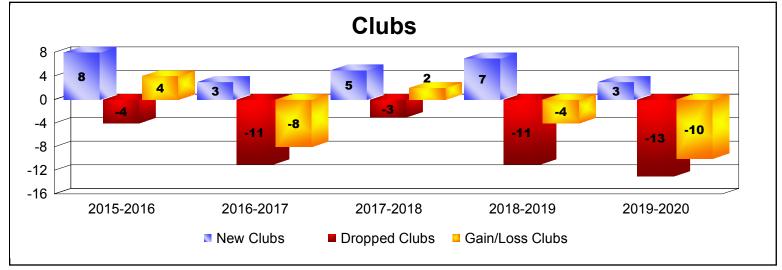

District 321 F

As of December 2019 Cumulative

| Year      | New<br>Clubs | Dropped<br>Clubs | Gain/<br>Loss<br>Clubs | New<br>Members | Charter<br>Members | Reinstate<br>Members | Transfer<br>Members | Total<br>Member<br>Added | Total<br>Members<br>Dropped | Gain/<br>Loss<br>Members |
|-----------|--------------|------------------|------------------------|----------------|--------------------|----------------------|---------------------|--------------------------|-----------------------------|--------------------------|
| 2015-2016 | 8            | -4               | 4                      | 489            | 260                | 244                  | 23                  | 1016                     | -950                        | 66                       |
| 2016-2017 | 3            | -11              | -8                     | 629            | 106                | 92                   | 16                  | 843                      | -768                        | 75                       |
| 2017-2018 | 5            | -3               | 2                      | 636            | 145                | 87                   | 11                  | 879                      | -934                        | -55                      |
| 2018-2019 | 7            | -11              | -4                     | 353            | 166                | 309                  | 11                  | 839                      | -946                        | -107                     |
| 2019-2020 | 3            | -13              | -10                    | 156            | 84                 | 14                   | 3                   | 257                      | -567                        | -310                     |
| Average   | 5            | -8               | -3                     | 453            | 152                | 149                  | 13                  | 767                      | -833                        | -66                      |