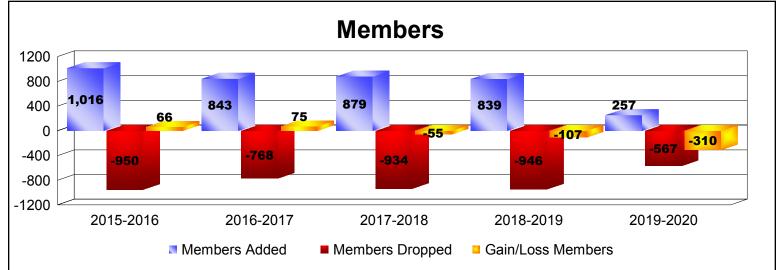

District 321 F

As of December 2019 Cumulative

| Year      | New<br>Clubs | Dropped<br>Clubs | Gain/<br>Loss<br>Clubs | New<br>Members | Charter<br>Members | Reinstate<br>Members | Transfer<br>Members | Total<br>Member<br>Added | Total<br>Members<br>Dropped | Gain/<br>Loss<br>Members |
|-----------|--------------|------------------|------------------------|----------------|--------------------|----------------------|---------------------|--------------------------|-----------------------------|--------------------------|
| 2015-2016 | 8            | -4               | 4                      | 489            | 260                | 244                  | 23                  | 1016                     | -950                        | 66                       |
| 2016-2017 | 3            | -11              | -8                     | 629            | 106                | 92                   | 16                  | 843                      | -768                        | 75                       |
| 2017-2018 | 5            | -3               | 2                      | 636            | 145                | 87                   | 11                  | 879                      | -934                        | -55                      |
| 2018-2019 | 7            | -11              | -4                     | 353            | 166                | 309                  | 11                  | 839                      | -946                        | -107                     |
| 2019-2020 | 3            | -13              | -10                    | 156            | 84                 | 14                   | 3                   | 257                      | -567                        | -310                     |
| Average   | 5            | -8               | -3                     | 453            | 152                | 149                  | 13                  | 767                      | -833                        | -66                      |